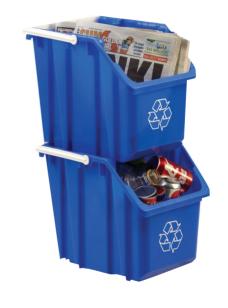

## 6 Gallon Stack and Carry Recycling Bin

## **NPL215**

| <b>General Description</b> |                                                                                 |
|----------------------------|---------------------------------------------------------------------------------|
| Capacity                   | 6.0 U.S. Gallons / 19.0 Litres                                                  |
| Shape                      | Hopper                                                                          |
| Usage                      | Stack and nest container is specifically designed for home or office recycling. |
| Handles                    | Swing handle                                                                    |
| Color                      | Stock container is bright royal blue with a white mobius loop on front.         |
| Custom Containers          | Containers may be made from any color with custom printing.                     |
| Nominal Dimensions         |                                                                                 |
| Length                     | 14.9"                                                                           |
| Width                      | 11.6"                                                                           |
|                            |                                                                                 |
| Height                     | 12.5"                                                                           |
| Height<br>Weight           | 12.5"<br>2.3 lbs / 1 kg                                                         |
|                            | 1-1-1                                                                           |
| Weight                     | 2.3 lbs / 1 kg  Container made from high-density polyethylene                   |